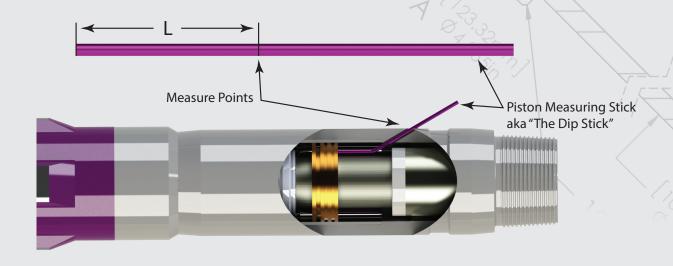

## Oil Level Check for Easy Drill "S" Series Drilling Motor

| Motor | Location of angled port from the end of bit box | Distance "L" where piston is installed at service | Distance "L" where piston is bottomed out | Distance "L" where motor should be returned for service |
|-------|-------------------------------------------------|---------------------------------------------------|-------------------------------------------|---------------------------------------------------------|
| 3 3/4 | 28"                                             | 2.10"                                             | 4.10"                                     | 4.10"                                                   |
| 95mm  | .71m                                            | 53mm                                              | 104mm                                     | 104mm                                                   |
| 4 3/4 | 40"                                             | 3.00"                                             | 6.14"                                     | 5.00"                                                   |
| 121mm | 1.02m                                           | 76mm                                              | 155mm                                     | 127mm                                                   |
| 6 1/2 | 46"                                             | 3.00"                                             | 5.90"                                     | 5.00"                                                   |
| 165mm | 1.17m                                           | 76mm                                              | 150mm                                     | 127mm                                                   |
| 8     | 55"                                             | 3.75"                                             | 7.63"                                     | 5.75"                                                   |
| 203mm | 1.40m                                           | 95mm                                              | 193mm                                     | 146mm                                                   |
| 9 5/8 | 59"                                             | 4.50"                                             | 8.50"                                     | 6.50"                                                   |
| 244mm | 1.50m                                           | 114mm                                             | 215mm                                     | 165mm                                                   |